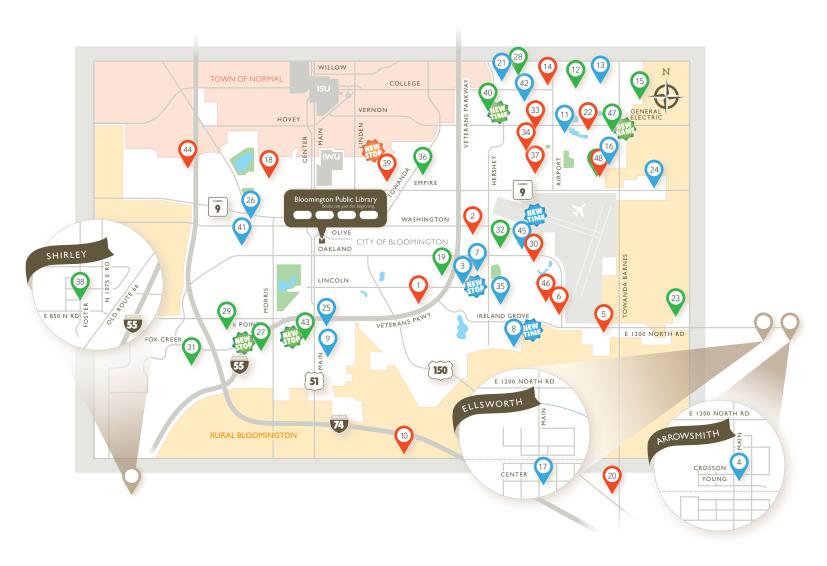

# Schedule of stops

TUE

29 Oakwood

TUE

Holton Homes

11) Eagle Creek

42 Tipton Trails

TUE

3:30-4:30pm

Four Seasons 3:15 - 4:15pm

5:30-6:45pm

Laesch Acres

7:30 - 8:30pm

Tracy Drive 3:30 - 4:30pm

7:15 - 8:30pm

3:30 - 4:30pm

5:30-6:30pm

Garling Heights 7:30 - 8:30pm

Evergreen Park 3:30-4:30pm

6 Bohmer Drive

5:30-6:30pm

WED

**Arcadia Drive** 7 Broadmoor 3:30 - 4:30pm (41) Sunnyside Park 9 Cardinal Ridge

THU

(14) Eagle Ridge

5 Ballybunion

THU

THU

Wingover Apts.

9:30 - 10:30am

5:30-6:45pm

**Rowe Drive** 10:30 - 11:30 am

Spring Ridge

Waterford

**Brookridge** 

10:30 - 11:30am

Heights Ăpts.

12:15 - 1:15pm

SAT

Pepper Ridge 10:30 - 11:45am

32 Phillip Place

SAT

17 Ellsworth

4 Arrowsmith 8:45 - 9:45am

10:15 - 11am

13 Eagle Crest East

12:30 - 1:30pm

38 Shirley