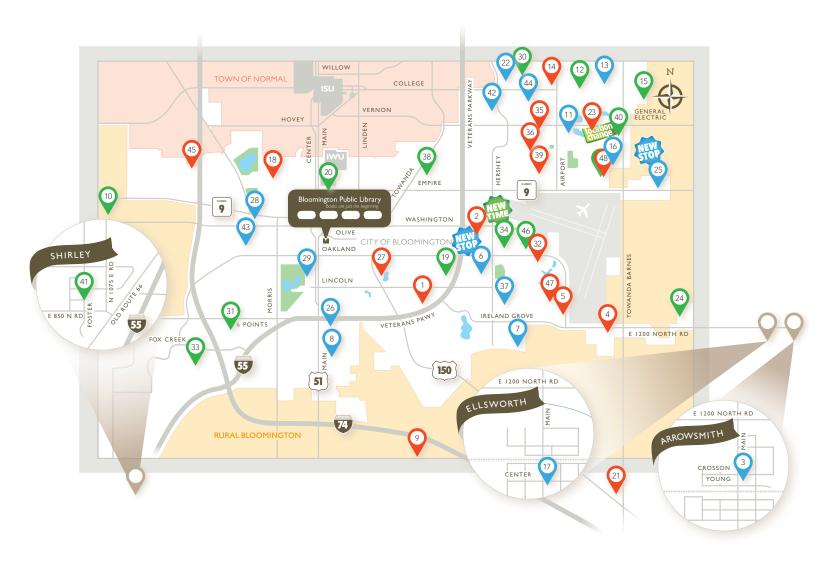

# Schedule of stops

Waterford Estates

TUE

(28) Holton Homes

11) Eagle Creek

44 Tipton Trails

TUE

45 Traditions

**Golden Eagle** 

Ponds Apts. 7:15 - 8:30pm

**Bloomington** 3:30 - 4:30pm

5:30-6:30pm

3:30-4:30pm

19 Four Seasons 3:15 - 4:15pm

(31) Oakwood 5:30-6:45pm

Deer Ridge 7:30 - 8:30pm

WED

30 North Pointe

12 Eagle Crest

Sapphire Lake 3:15 - 4:30pm

5:30 - 6:45pm

WED 42 Spring Ridge

43 Sunnyside Park 5:30-6:30pm

Garling Heights 7:30 - 8:30pm

26 Hilltop Mobile

WED Evergreen Park 3:30-4:30pm

5 Bohmer Drive 5:30-6:30pm

(36) Rainbow Avenue

THU Wingover Apts. 9:30 - 10:30am

THU

THU

**Broadmoor** 

3:30 - 4:30pm

Cardinal Ridge

5:30 - 6:45pm

Home Park

7:30-8:30pm

Wingover Apts. 5:30-8pm

14 Eagle Ridge 5:30-6:45pm 4 Ballybunion

**Angler's Manor** 10:30 - 11:30am

38 **Rowe Drive** 10:30 - 11:30am

20 Franklin Park

FRI

29 Miller Park

7 Brookridge

12 - 1pm

10:30 - 11:30am

Heights Apts.

Holiday Park

SAT Crestwicke 8:45 - 9:45am

SAT

33 **Pepper Ridge** 10:30 - 11:45 am

SAT

17 Ellsworth

3 Arrowsmith 8:45 - 9:45am

10:15 - 11am

13 Eagle Crest East

Phillip Place

Shirley

21) Freedom Oil 10:15 - 11:30am

White Eagle