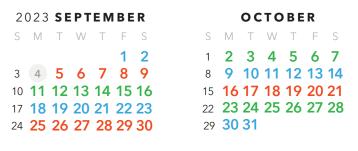

### No Bookmobile Stops

26 **27 28 29 30** Off road after 5pm

The Bookmobile will be off the road on the following dates: Monday, September 4; Wednesday, November 22 (after 5pm) through Friday, November 24; Tuesday, December 19 through Saturday, December 30; and Monday, January 1.