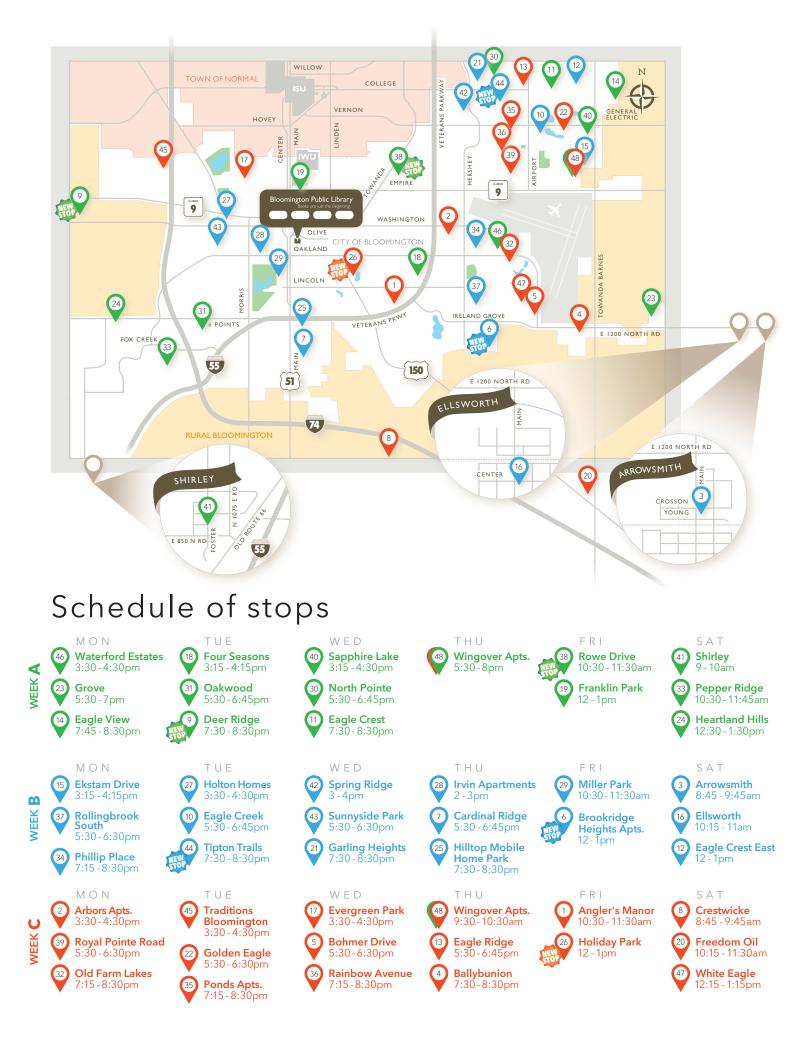

| 2023 MARCH                                                                                                                                          | 2023 MARCH APRIL                                                                                                |  |
|-----------------------------------------------------------------------------------------------------------------------------------------------------|-----------------------------------------------------------------------------------------------------------------|--|
| S M T W T F S   1 2 3 4   5 6 7 8 9 10 11   12 13 14 15 16 17 18   19 20 21 22 23 24 25   26 27 28 29 30 31                                         | S M T W T F S   2 3 4 5 6 7 8   9 10 11 12 13 14 15   16 17 18 19 20 21 22   23 24 25 26 27 28 29   30 30       |  |
| MAY   S M T W T F S   1 2 3 4 5 6   7 8 9 10 11 12 13   14 15 16 17 18 19 20   21 22 23 24 25 26 27   28 29 30 31                                   | JUNE   S M T W T F S   1 2 3   4 5 6 7 8 9 10   11 12 13 14 15 16 17   18 19 20 21 22 23 24   25 26 27 28 29 30 |  |
| JULY AUGUST   S M T W T F S S M T W T F S   1 1 2 3 4 5 6 7 8 9 10 11 12 3 4 5   9 10 11 12 13 14 15 16 17 18 19   16 17 18 19 20 21 22 23 24 25 26 |                                                                                                                 |  |

#### No Bookmobile Stops

23 **24 25 26 27 28 29** 

The Bookmobile will be off the road on the following dates: Monday, May 29 and Tuesday, July 4.

27 **28 29 30 31** 

#### Services

30 **31** 

The Bookmobile offers books, audiobooks, movies, CDs, magazines and games for all ages. For your convenience, Bookmobile staff can issue and renew library cards. "Hold" items are kept on the Bookmobile for a 3-week period and can be picked up at any stop. All Bookmobile items are loaned for a 3-week period.

#### Cancellations

Bookmobile stops are sometimes cancelled due to weather or mechanical difficulties. Announcements are made on our website (*BloomingtonLibrary.org*), social media outlets, and via text alerts. Materials are renewed when stops are cancelled.

## **Bloomington Public Library**

205 East Olive Street Bloomington, Illinois 61701 BloomingtonLibrary.org 🛛 🗗 🔽 🖸 🚥 😰 🔯

#### MARCH TO AUGUST 2023

# Bookmobile Schedule

BOOKMOB

Bloomington Public Library and Golden Prairie Public Library District

9 15

# **BOOKMOBILE SCHEDULE**

#### Angler's Manor off MERCER AVENUE Friday 10:30-11:30am

March 3 & 24, April 14, May 5 & 26, June 16, July 7 & 28, August 18

### <sup>2</sup> Arbors Apartments

off PROSPECT by the MAIN OFFICE Monday 3:30-4:30pm March 20, April 10, May 1 & 22, June 12, July 3 & 24, August 14

#### Arrowsmith by the VILLAGE HALL

Saturday 8:45 - 9:45am March 18, April 8 & 29, May 20, June 10, July 1 & 22, August 12

## Ballybunion

between DUNRAVEN and GLENBRIDGE ROADS Thursday 7:30-8:30pm

March 2 & 23, April 13, May 4 & 25, June 15, July 6 & 27, August 17

### Bohmer Drive

BOHMER DRIVE at FETZER COURT

Wednesday 5:30 - 6:30pm March 1 & 22, April 12, May 3 & 24, June 14, July 5 & 26, August 16

#### Brookridge Heights Apartments

off EAST HAMILTON ROAD by the MAIN OFFICE Friday 12 - 1pm March 17, April 7 & 28, May 19, June 9 & 30, July 21, August 11

Cardinal Ridge 23RD STREET by the playground Thursday 5:30-6:45pm

March 16, April 6 & 27, May 18, June 8 & 29, July 20, August 10 & 31

### Crestwicke

RAINTREE ROAD and TAM-O-SHANTER DRIVE Saturday 8:45 - 9:45am March 4 & 25, April 15, May 6 & 27, June 17, July 8 & 29, August 19

#### Deer Ridge

DEER RIDGE DR between WHITETAIL DR and FAWN DR Tuesday 7:30-8:30pm

March 7 & 28, April 18, May 9 & 30, June 20, July 11, August 1 & 22

#### <sup>7</sup> Eagle Creek

LONG COVE COURT at CREEK SIDE ROAD Tuesday 5:30-6:45pm March 14, April 4 & 25, May 16, June 6 & 27, July 18, August 8 & 29

**Eagle Crest** AMBER LANE *at* HILLSBORO DRIVE Wednesday 7:30-8:30pm March 8 & 29, April 19, May 10 & 31, June 21, July 12, August 2 & 23

#### Eagle Crest East

CONNIE KAY WAY at EDGEHILL ROAD Saturday 12 - 1pm March 18, April 8 & 29, May 20, June 10, July 1 & 22, August 12

# Eagle Ridge

SOUTHFORK ROAD at COBBLESTONE COURT Thursday 5:30-6:45pm March 2 & 23, April 13, May 4 & 25, June 15, July 6 & 27, August 17

#### **Eagle View** TYLER TRAIL at LAY LANE Monday 7:45 - 8:30pm March 6 8:27 April 17 May 8 June 19 July 10

March 6 & 27, April 17, May 8, June 19, July 10 & 31, August 21

#### **Ekstam Drive** *at* CORNELIUS DRIVE Monday 3:15 - 4:15pm

March 13, April 3 & 24, May 15, June 5 & 26, July 17, August 7 & 28

### Ellsworth by the CHURCH

Saturday 10:15 - 11am March 18, April 8 & 29, May 20, June 10, July 1 & 22, August 12

Evergreen Park at WEST FORREST STREET Wednesday 3:30-4:30pm March 1 & 22, April 12, May 3 & 24, June 14, July 5 & 26,

March 1 & 22, April 12, May 3 & 24, June 14, July 5 & 26, August 16

#### Four Seasons WILLEDROB ROAD Tuesday 3:15 - 4:15pm March 7 & 28. April 18. May 9 & 30. June 20. J

March 7 & 28, April 18, May 9 & 30, June 20, July 11, August 1 & 22

#### Franklin Park near the park Friday 12 - 1pm

March 10 & 31, April 21, May 12, June 2 & 23, July 14, August 4 & 25

## Freedom Oil

ROUTE 150 at TOWANDA BARNES ROAD Saturday 10:15 - 11:30am March 4 & 25, April 15, May 6 & 27, June 17, July 8 & 29, August 19

### Garling Heights

KOLBY COURT at KLEGGSTONE CIRCLE Wednesday 7:30 - 8:30pm March 15, April 5 & 26, May 17, June 7 & 28, July 19, August 9 & 30

## Golden Eagle at BROAD CREEK ROAD

Tuesday 5:30 - 6:30pm March 21, April 11, May 2 & 23, June 13, July 25, August 15

### Grove

FRANCESCO LANE at KICKAPOO CREEK ROAD Monday 5:30-7pm March 6 & 27 April 17 May 8 June 19 July 10 & 31

March 6 & 27, April 17, May 8, June 19, July 10 & 31, August 21

#### Heartland Hills

ALTOONA ROAD at STRATMOOR DRIVE Saturday 12:30 - 1:30pm March 11, April 1 & 22, May 13, June 3 & 24, July 15, August 5 & 26

### Hilltop Mobile Home Park

on 6TH between AVENUE A and OAK VALLEY COURT Thursday 7:30-8:30 pm March 16, April 6 & 27, May 18, June 8 & 29, July 20, August 10 & 31

Holiday Park CROXTON AVENUE by the playgro Friday 12 - 1pm

March 3 & 24, April 14, May 5 & 26, June 16, July 7 & 28 August 18

Holton Homes in the ROBERT BOWEN CENTER parking lot at NORTH HINSHAW AVENUE Tuesday 3:30-4:30pm March 14, April 4 & 25, May 16, June 6 & 27, July 18, August 8 & 29

#### Irvin Apartments driveway between JACKSON STREET and OAKLAND AVENUE Thursday 2 - 3pm March 16, April 6 & 27, May 18, June 8 & 29, July 20, August 10 & 31

August 10 & 31 Miller Park SUMMIT STREET at WEST MILLER STREET

Friday 10:30 - 11:30am March 17, April 7 & 28, May 19, June 9 & 30, July 21, August 11

#### North Pointe at HARBOR POINTE CIRCLE Wednesday 5:30 - 6:45pm March 8 & 29, April 19, May 10 & 31, June 21, July 12, August 2 & 23

#### <sup>3</sup> Oakwood

JUNIPER LANE at WOODHAVENS DRIVE Tuesday 5:30-6:45pm March 7 & 28, April 18, May 9 & 30, June 20, July 11, August 1 & 22

#### Old Farm Lakes at WINDMILL ROAD Monday 7:15 - 8:30pm March 20, April 10, May 1 & 22, June 12, July 3 & 24, August 14

### Pepper Ridge

corner of BINGHAMTON LANE and ROCKSBURY DRIV Saturday 10:30 - 11:45am March 11, April 1 & 22, May 13, June 3 & 24, July 15, August 5 & 26

### Phillip Place

between CARL DRIVE and EVERGREEN LANE Monday 7:15 - 8:30pm March 13, April 3 & 24, May 15, June 5 & 26, July 17, August 7 & 28

#### Ponds Apartments

off GENERAL ELECTRIC ROAD by the pond Tuesday 7:15 - 8:30pm March 21, April 11, May 2 & 23, June 13, July 25, August

#### **Rainbow Avenue** *at* VLADIMIR DRIVE Wednesday 7:15 - 8:30pm

March 1 & 22, April 12, May 3 & 24, June 14, July 5 & 26, August 16

### Rollingbrook South

CHISWICK CIRCLE at DOVER ROAD Monday 5:30-6:30pm March 13, April 3 & 24, May 15, June 5 & 26, July 17, August 7 & 28

| т          | SB SEC          | Rowe Drive between BRADLEY DRIVE and<br>DELMAR LANE<br>Friday 10:30-11:30am<br>March 10 & 31, April 21, May 12, June 2 & 23, July 14,<br>August 4 & 25                    |
|------------|-----------------|---------------------------------------------------------------------------------------------------------------------------------------------------------------------------|
| ouno<br>8, | d 🧐             | <b>Royal Pointe Road</b> at ARROWHEAD DRIVE<br>Monday 5:30-6:30pm<br>March 20, April 10, May 1 & 22, June 12, July 3 & 24,<br>August 14                                   |
| 2          | 40              | Sapphire Lake at NORMA DRIVE<br>Wednesday 3:15 - 4:30pm<br>March 8 & 29, April 19, May 10 & 31, June 21, July 12,<br>August 2 & 23                                        |
|            | 41              | <b>Shirley</b> by the CHURCH<br>Saturday 9 - 10am<br>March 11, April 1 & 22, May 13, June 3 & 24, July 15,<br>August 5 & 26                                               |
|            | 42              | Spring Ridge SPRING RIDGE DRIVE<br>Wednesday 3 - 4pm<br>March 15, April 5 & 26, May 17, June 7 & 28, July 19,<br>August 9 & 30                                            |
|            | 43              | Sunnyside Park<br>corner of ILLINOIS and ERICKSON STREETS<br>Wednesday 5:30-6:30pm<br>March 15, April 5 & 26, May 17, June 7 & 28, July 19,<br>August 9 & 30              |
|            | NEW<br>STOP     | <b>Tipton Trails</b> DEGARMO DRIVE <i>at</i><br>STONE MOUNTAIN BOULEVARD<br>Tuesday 7:30-8:30pm<br>March 14, April 4 & 25, May 16, June 6 & 27, July 18,<br>August 8 & 29 |
|            | 45              | <b>Traditions Bloomington</b><br>VALLEY VIEW CIRCLE <i>at</i> REEVESTON DRIVE<br>Tuesday 3:30 - 4:30pm<br>March 21, April 11, May 2 & 23, June 13, July 25,<br>August 15  |
| VE         | 46              | Waterford Estates WATERFORD ESTATES<br>DRIVE at OAKLAND AVENUE<br>Monday 3:30-4:30pm<br>March 6 & 27, April 17, May 8, June 19, July 10 & 31,<br>August 21                |
|            | 47              | White Eagle<br>TREESDALE LANE at SPAHN LANE<br>Saturday 12:15-1:15pm<br>March 4 & 25, April 15, May 6 & 27, June 17, July 8 & 29,<br>August 19                            |
| st 15      | <b>4</b> 8<br>5 | Wingover Apartments<br>BLUE HERON WAY at HAEFFELE WAY<br>Thursday<br>9:30 - 10:30am - Week C<br>March 2 & 23, April 13, May 4 & 25, June 15, July 6 & 27,<br>August 17    |
| 6,         |                 | Thursday<br>5:30-8pm - Week A<br>March 9 & 30, April 20, May 11, June 1 & 22, July 13,<br>August 3 & 24                                                                   |