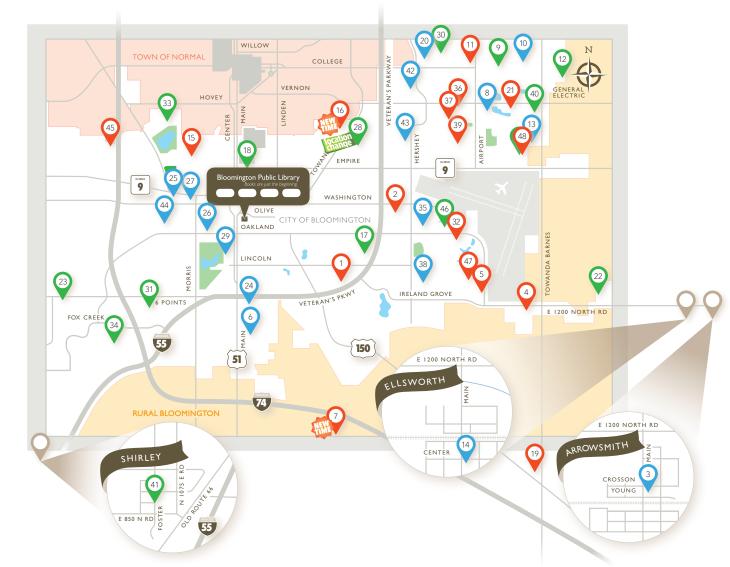

### Angler's Manor MERCER AVENUE Friday 10:30-11:30am

November 18, December 9, January 20, February 10

#### (2) **Arbors Apartments**

on CATALPA DRIVE in front of the MAIN OFFICE Monday 3:30 - 4:30pm November 14, December 5, January 16, February 6 & 27

#### **Arrowsmith** by the VILLAGE HALL Saturday 8:45 - 9:45am November 12, December 3, January 14, February 4 & 25

#### (4) Ballvbunion

between DUNRAVEN and GLENBRIDGE ROADS Thursday 7:30-8:30pm November 17, December 8, January 19, February 9

### **Bohmer Drive**

BOHMER DRIVE at FETZER COURT Wednesday 5:30-6:30pm November 16, December 7, January 18, February 8

Cardinal Ridge 23RD STREET by the playground Thursday 5:30-6:45pm November 10, December 1, January 12, February 2 & 23

### Crestwicke

**RAINTREE ROAD** and **TAM-O-SHANTER DRIVE** Saturday 8:45 - 9:45am November 19, December 10, January 21, February 11

### Eagle Creek

LONG COVE COURT at CREEK SIDE ROAD Tuesday 5:30-6:45pm November 8 & 29, January 10 & 31, February 21

**Eagle Crest** AMBER LANE *at* HILLSBORO DRIVE Wednesday 7:30-8:30pm November 2, December 14, January 4 & 25, February 15

### **Eagle Crest East**

CONNIE KAY WAY at EDGEHILL ROAD Saturday 12 - 1pm November 12, December 3, January 14, February 4 & 25

Eagle Ridge

SOUTHFORK ROAD at COBBLESTONE COURT Thursday 5:30-6:45pm November 17, December 8, January 19, February 9

#### **Eagle View** TYLER TRAIL at LAY LANE Monday 7:45 - 8:30pm November 21, December 12, January 2 & 23, February 13

**Ekstam Drive** *at* CORNELIUS DRIVE Monday 3:15 - 4:15pm November 7, November 28, January 9 & 30, February 20 **Ellsworth** by the CHURCH Saturday 10:15 - 11am November 12, December 3, January 14, February 4 & 25

**Evergreen Park** at WEST FORREST STREET Wednesday 3:30-4:30pm November 16, December 7, January 18, February 8

#### **Fleetwood Drive** PARKVIEW DRIVE at FLEETWOOD DRIVE Friday 12:15 - 1pm November 18, December 9, January 20, February 10

Four Seasons WILLEDROB ROAD Tuesday 3:15 - 4:15pm November 1 & 22, December 13, January 3 & 24, February 14

**Franklin Park** *near the park* Friday 12 - 1pm November 4, December 16, January 6 & 27, February 17

#### Freedom Oil ROUTE 150 at TOWANDA BARNES ROAD Saturday 10:15 - 11:30am November 19, December 10, January 21, February 11

**Garling Heights** KOLBY COURT at GARLINGTON LANE Wednesday 7:30 - 8:30pm November 9 & 30, January 11, February 1& 22

**Golden Eagle** at BROAD CREEK ROAD Tuesday 5:30 - 6:30pm November 15, December 6, January 17, February 7 & 28

### 22

FRANCESCO LANE at KICKAPOO CREEK ROAD Monday 5:30-7pm November 21, December 12, January 2 & 23, February 13

### 23

Saturday 12:30 - 1:30pm November 5 & 26, December 17, January 7 & 28, February 18

#### Hilltop Mobile Home Park

on 6TH between AVENUE A and OAK VALLEY COURT Thursday 7:30-8:30 pm November 10, December 1, January 12, February 2 & 23

### **25** Holton Homes

in the **ROBERT BOWEN CENTER** parking lot at NORTH HINSHAW AVENUE Tuesday 3:30-4:30pm November 8, November 29, January 10 & 31, February 21

#### Irvin Apartments driveway between JACKSON STREET and OAKLAND AVENUE Thursday 2 - 3pm November 10, December 1, January 12, February 2 & 23

John Kane Homes at WEST MONROE STREET Friday 12 - 1pm

November 11, December 2, January 13, February 3

#### Mecherle Drive

MECHERLE DRIVE at the NORTHWEST CORNE DELMAR LANE Friday 10:30 - 11:30am November 4, December 16, January 6 & 27, Februa

#### Miller Park

corner of SUMMIT and WEST MILLER STREETS Friday 10:30 - 11:30am November 11, December 2, January 13, February 3

#### **North Pointe** at HARBOR POINTE CIRCLE Wednesday 5:30 - 6:45pm November 2, December 14, January 4 & 25, Februa

#### Oakwood

JUNIPER LANE at WOODHAVENS DRIVE Tuesday 5:30-6:45pm November 1 & 22, December 13, January 3 & 24, February 14

Old Farm Lakes at WINDMILL ROAD Monday 7:15 - 8:30pm November 14, December 5, January 16, February 6

### Park Place

at PARK PLACE DRIVE and PARKER AVENUE Tuesday 7:30 - 8:30pm November 1 & 22, December 13, January 3 & 24, February 14

### Pepper Ridge

corner of ESSINGTON and BAINBRIDGE Saturday 10:30 - 11:45am November 5 & 26, December 17, January 7 & 28, February 18

### **Phillip Place**

between CARL DRIVE and EVERGREEN LANE Monday 7:15 - 8:30pm November 7 & 28, January 9 & 30, February 20

### **Ponds Apartments**

GENERAL ELECTRIC ROAD between HERSHEY and AIRPORT ROADS Tuesday 7:15 - 8:30pm November 15, December 6, January 17, February 7

#### Rainbow Avenue at VLADIMIR DRIVE Wednesday 7:15 - 8:30pm November 16, December 7, January 18, February 8

**Rollingbrook South** CHISWICK CIRCLE at DOVER ROAD Monday 5:30-6:30pm November 7 & 28, January 9 & 30, February 20

# Grove

# **Heartland Hills**

ALTOONA ROAD at STRATMOOR DRIVE

| 39           | <b>Royal Pointe Road</b> at ARROWHEAD DRIVE<br>Monday 5:30-6:30pm<br>November 14, December 5, January 16, February 6 & 27                                                      |
|--------------|--------------------------------------------------------------------------------------------------------------------------------------------------------------------------------|
| 3 & 24       | Sapphire Lake at NORMA DRIVE                                                                                                                                                   |
| ROF          | Wednesday 3:15 - 4:30pm<br>November 2 & 23, December 14, January 4 & 25,<br>February 15                                                                                        |
| ary 17       | <b>Shirley</b> by the CHURCH<br>Saturday 9 - 10am<br>November 5 & 26, December 17, January 7 & 28,<br>February 18                                                              |
| 3 & 24       | <b>Spring Ridge</b> SPRING RIDGE DRIVE<br>Wednesday 3 - 4pm<br>November 9 & 30, January 11, February 1 & 22                                                                    |
| ary 15       | <b>Stevenson School</b> by the park<br>Tuesday 7:30-8:30pm<br>November 8 & 29, January 10 & 31, February 21                                                                    |
| 44           | Sunnyside Park<br>corner of ILLINOIS and ERICKSON STREETS<br>Wednesday 5:30-6:30pm<br>November 9 & 30, January 11, February 1 & 22                                             |
| 45<br>5 & 27 | <b>Traditions Bloomington</b><br>VALLEY VIEW CIRCLE <i>at</i> REEVESTON DRIVE<br>Tuesday 3:30 - 4:30pm<br>November 15, December 6, January 17, February 7 & 28                 |
| 46           | Waterford Estates<br>WATERFORD ESTATES DRIVE<br>at OAKLAND AVENUE<br>Monday 3:30-4:30pm<br>November 21, December 12, January 2 & 23,<br>February 13                            |
| 47           | White Eagle<br>TREESDALE LANE at SPAHN LANE<br>Saturday 12:15-1:15pm<br>November 19, December 10, January 21, February 11                                                      |
| 48           | Wingover Apartments<br>BLUE HERON WAY at HAEFFELE WAY<br>Thursday<br>9:30-10:30am - Week C<br>November 17, December 8, January 19, February 9<br>Thursday<br>5:30-8pm - Week A |
| 7 & 28       | November 3, December 15, January 5 & 26, February 16                                                                                                                           |