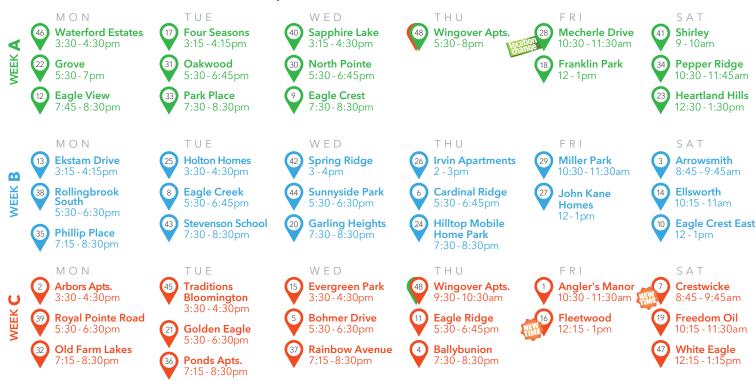

### Angler's Manor MERCER AVENUE Friday 10:30-11:30am

November 18, December 9, January 20, February 10

#### (2) **Arbors Apartments**

on CATALPA DRIVE in front of the MAIN OFFICE Monday 3:30 - 4:30pm November 14, December 5, January 16, February 6 & 27

#### **Arrowsmith** by the VILLAGE HALL Saturday 8:45 - 9:45am November 12, December 3, January 14, February 4 & 25

#### (4) Ballvbunion

between DUNRAVEN and GLENBRIDGE ROADS Thursday 7:30-8:30pm November 17, December 8, January 19, February 9

### **Bohmer Drive**

BOHMER DRIVE at FETZER COURT Wednesday 5:30-6:30pm November 16, December 7, January 18, February 8

Cardinal Ridge 23RD STREET by the playground Thursday 5:30-6:45pm November 10, December 1, January 12, February 2 & 23

### Crestwicke

**RAINTREE ROAD** and **TAM-O-SHANTER DRIVE** Saturday 8:45 - 9:45am November 19, December 10, January 21, February 11

### Eagle Creek

LONG COVE COURT at CREEK SIDE ROAD Tuesday 5:30-6:45pm November 8 & 29, January 10 & 31, February 21

**Eagle Crest** AMBER LANE *at* HILLSBORO DRIVE Wednesday 7:30-8:30pm November 2, December 14, January 4 & 25, February 15

### **Eagle Crest East**

CONNIE KAY WAY at EDGEHILL ROAD Saturday 12 - 1pm November 12, December 3, January 14, February 4 & 25

Eagle Ridge

SOUTHFORK ROAD at COBBLESTONE COURT Thursday 5:30-6:45pm November 17, December 8, January 19, February 9

#### **Eagle View** TYLER TRAIL at LAY LANE Monday 7:45 - 8:30pm November 21, December 12, January 2 & 23, February 13

**Ekstam Drive** *at* CORNELIUS DRIVE Monday 3:15 - 4:15pm November 7, November 28, January 9 & 30, February 20 **Ellsworth** by the CHURCH Saturday 10:15 - 11am November 12, December 3, January 14, February 4 & 25

**Evergreen Park** at WEST FORREST STREET Wednesday 3:30-4:30pm November 16, December 7, January 18, February 8

#### **Fleetwood Drive** PARKVIEW DRIVE at FLEETWOOD DRIVE Friday 12:15 - 1pm November 18, December 9, January 20, February 10

Four Seasons WILLEDROB ROAD Tuesday 3:15 - 4:15pm November 1 & 22, December 13, January 3 & 24, February 14

**Franklin Park** *near the park* Friday 12 - 1pm November 4, December 16, January 6 & 27, February 17

#### Freedom Oil ROUTE 150 at TOWANDA BARNES ROAD Saturday 10:15 - 11:30am November 19, December 10, January 21, February 11

**Garling Heights** KOLBY COURT at GARLINGTON LANE Wednesday 7:30 - 8:30pm November 9 & 30, January 11, February 1& 22

**Golden Eagle** at BROAD CREEK ROAD Tuesday 5:30 - 6:30pm November 15, December 6, January 17, February 7 & 28

### 22

FRANCESCO LANE at KICKAPOO CREEK ROAD Monday 5:30-7pm November 21, December 12, January 2 & 23, February 13

### 23

Saturday 12:30 - 1:30pm November 5 & 26, December 17, January 7 & 28, February 18

#### Hilltop Mobile Home Park

on 6TH between AVENUE A and OAK VALLEY COURT Thursday 7:30-8:30 pm November 10, December 1, January 12, February 2 & 23

### **25** Holton Homes

in the **ROBERT BOWEN CENTER** parking lot at NORTH HINSHAW AVENUE Tuesday 3:30-4:30pm November 8, November 29, January 10 & 31, February 21

#### Irvin Apartments driveway between JACKSON STREET and OAKLAND AVENUE Thursday 2 - 3pm November 10, December 1, January 12, February 2 & 23

John Kane Homes at WEST MONROE STREET Friday 12 - 1pm

November 11, December 2, January 13, February 3

#### Mecherle Drive

MECHERLE DRIVE at the NORTHWEST CORNE DELMAR LANE Friday 10:30 - 11:30am November 4, December 16, January 6 & 27, Februa

#### Miller Park

corner of SUMMIT and WEST MILLER STREETS Friday 10:30 - 11:30am November 11, December 2, January 13, February 3

#### **North Pointe** at HARBOR POINTE CIRCLE Wednesday 5:30 - 6:45pm November 2, December 14, January 4 & 25, Februa

#### Oakwood

JUNIPER LANE at WOODHAVENS DRIVE Tuesday 5:30-6:45pm November 1 & 22, December 13, January 3 & 24, February 14

Old Farm Lakes at WINDMILL ROAD Monday 7:15 - 8:30pm November 14, December 5, January 16, February 6

### Park Place

at PARK PLACE DRIVE and PARKER AVENUE Tuesday 7:30 - 8:30pm November 1 & 22, December 13, January 3 & 24, February 14

### Pepper Ridge

corner of ESSINGTON and BAINBRIDGE Saturday 10:30 - 11:45am November 5 & 26, December 17, January 7 & 28, February 18

### **Phillip Place**

between CARL DRIVE and EVERGREEN LANE Monday 7:15 - 8:30pm November 7 & 28, January 9 & 30, February 20

### **Ponds Apartments**

GENERAL ELECTRIC ROAD between HERSHEY and AIRPORT ROADS Tuesday 7:15 - 8:30pm November 15, December 6, January 17, February 7

#### Rainbow Avenue at VLADIMIR DRIVE Wednesday 7:15 - 8:30pm November 16, December 7, January 18, February 8

**Rollingbrook South** CHISWICK CIRCLE at DOVER ROAD Monday 5:30-6:30pm November 7 & 28, January 9 & 30, February 20

# Grove

# **Heartland Hills**

ALTOONA ROAD at STRATMOOR DRIVE

| 39           | <b>Royal Pointe Road</b> at ARROWHEAD DRIVE<br>Monday 5:30-6:30pm<br>November 14, December 5, January 16, February 6 & 27                                                      |
|--------------|--------------------------------------------------------------------------------------------------------------------------------------------------------------------------------|
| 3 & 24       | Sapphire Lake at NORMA DRIVE                                                                                                                                                   |
| ROF          | Wednesday 3:15 - 4:30pm<br>November 2 & 23, December 14, January 4 & 25,<br>February 15                                                                                        |
| ary 17       | <b>Shirley</b> by the CHURCH<br>Saturday 9 - 10am<br>November 5 & 26, December 17, January 7 & 28,<br>February 18                                                              |
| 3 & 24       | <b>Spring Ridge</b> SPRING RIDGE DRIVE<br>Wednesday 3 - 4pm<br>November 9 & 30, January 11, February 1 & 22                                                                    |
| ary 15       | <b>Stevenson School</b> by the park<br>Tuesday 7:30-8:30pm<br>November 8 & 29, January 10 & 31, February 21                                                                    |
| 44           | Sunnyside Park<br>corner of ILLINOIS and ERICKSON STREETS<br>Wednesday 5:30-6:30pm<br>November 9 & 30, January 11, February 1 & 22                                             |
| 45<br>5 & 27 | <b>Traditions Bloomington</b><br>VALLEY VIEW CIRCLE <i>at</i> REEVESTON DRIVE<br>Tuesday 3:30 - 4:30pm<br>November 15, December 6, January 17, February 7 & 28                 |
| 46           | Waterford Estates<br>WATERFORD ESTATES DRIVE<br>at OAKLAND AVENUE<br>Monday 3:30-4:30pm<br>November 21, December 12, January 2 & 23,<br>February 13                            |
| 47           | White Eagle<br>TREESDALE LANE at SPAHN LANE<br>Saturday 12:15-1:15pm<br>November 19, December 10, January 21, February 11                                                      |
| 48           | Wingover Apartments<br>BLUE HERON WAY at HAEFFELE WAY<br>Thursday<br>9:30-10:30am - Week C<br>November 17, December 8, January 19, February 9<br>Thursday<br>5:30-8pm - Week A |
| 7 & 28       | November 3, December 15, January 5 & 26, February 16                                                                                                                           |