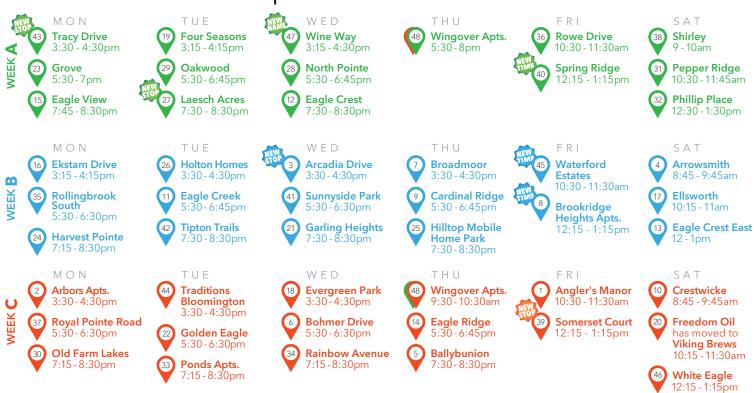

### **Angler's Manor**

off MERCER AVENUE by the MAIN OFFICE Friday 10:30 - 11:30am March 15, April 5 & 26, May 17, June 7 & 28, July 19, August 9 & 30

### Arbors Apartments

off **PROSPECT** by the **MAIN OFFICE** Monday 3:30-4:30pm March 11, April 1 & 22, May 13, June 3 & 24, July 15, August 5 & 26

Arcadia Drive across from the **BROADMOOR PARK LEASING OFFICE** Wednesday 3:30-4:30pm March 6 & 27, April 17, May 8 & 29, June 19, July 10 & 31, August 21

**Arrowsmith** by the VILLAGE HALL Saturday 8:45 - 9:45am March 9 & 30, April 20, May 11, June 1 & 22, July 13, August 3 & 24

### Ballybunion

between DUNRAVEN and GLENBRIDGE ROADS Thursday 7:30-8:30pm March 14, April 4 & 25, May 16, June 6 & 27, July 18, August 8 & 29

**Bohmer Drive** *at* FETZER COURT Wednesday 5:30-6:30pm

March 13, April 3 & 24, May 15, June 5 & 26, July 17, August 7 & 28

### **Broadmoor**

MORNINGSIDE DRIVE at BROADMOOR DRIVE Thursday 3:30-4:30pm

March 7 & 28, April 18, May 9 & 30, June 20, July 11, August 1 & 22

#### 8 **Brookridge Heights Apartments**

off EAST HAMILTON ROAD by the MAIN OFFICE Friday 12:15 - 1:15pm March 8 & 29, April 19, May 10 & 31, June 21, July 12, August 2 & 23

## **Cardinal Ridge**

23RD STREET by the playground Thursday 5:30-6:45pm March 7 & 28, April 18, May 9 & 30, June 20, July 11, August 1 & 22

# Crestwicke

**RAINTREE ROAD** and **TAM-O-SHANTER DRIVE** Saturday 8:45 - 9:45am March 16, April 6 & 27, May 18, June 8 & 29, July 20, August 10 & 31

## **Eagle Creek**

LONG COVE COURT at CREEK SIDE ROAD Tuesday 5:30-6:45pm March 5 & 26, April 16, May 7 & 28, June 18, July 9 & 30, August 20

#### **Eagle Crest** AMBER LANE at HILLSBORO DRIVE Wednesday 7:30-8:30pm March 20, April 10, May 1 & 22, June 12, July 3 & 24, August 14

Eagle Crest East

CONNIE KAY WAY at WALT BITNER PARK Saturday 12 - 1pm March 9 & 30, April 20, May 11, June 1 & 22, July 13, August 3 & 24

### **Eagle Ridge**

SOUTHFORK ROAD at COBBLESTONE COURT Thursday 5:30-6:45pm March 14, April 4 & 25, May 16, June 6 & 27, July 18, August 8 & 29

**Eagle View** TYLER TRAIL at LAY LANE Monday 7:45 - 8:30pm March 18, April 8 & 29, May 20, June 10, July 1 & 22, August 12

**Ekstam Drive** *at* CORNELIUS DRIVE Monday 3:15 - 4:15pm March 4 & 25, April 15, May 6, June 17, July 8 & 29, August 19

#### **Ellsworth** by the CHURCH Saturday 10:15 - 11am March 9 & 30, April 20, May 11, June 1 & 22, July 13, August 3 & 24

**Evergreen Park** at WEST FORREST STREET Wednesday 3:30-4:30pm March 13, Ápril 3 & 24, May 15, June 5 & 26, July 17, August 7 & 28

Four Seasons at WILLEDROB ROAD Tuesday 3:15 - 4:15pm March 19, April 9 & 30, May 21, June 11, July 2 & 23, August 13

# Freedom Oil has moved to Viking Brews

ROUTE 150 at TOWANDA BARNES ROAD Saturday 10:15 - 11:30am March 16, April 6 & 27, May 18, June 8 & 29, July 20, August 10 & 31

# **Garling Heights**

KOLBY COURT at GARLINGTON LANE Wednesday 7:30 - 8:30pm March 6 & 27, April 17, May 8 & 29, June 19, July 10 & 31, August 21

Golden Eagle at BROAD CREEK ROAD Tuesday 5:30 - 6:30pm March 12, April 2 & 23, May 14, June 4 & 25, July 16, August 6 & 27

# Grove

FRANCESCO LANE at KICKAPOO CREEK ROAD Monday 5:30-7pm March 18, April 8 & 29, May 20, June 10, July 1 & 22, August 12

Harvest Pointe first right onto DRY SAGE CIR from HARVEST POINTE BLVD Monday 7:15 - 8:30pm March 4 & 25, April 15, May 6, June 17, July 8 & 29, August 19

Hilltop Mobile Home Park on 6TH between AVENUE A and OAK VALLEY COURT Thursday 7:30-8:30 pm March 7 & 28, April 18, May 9 & 30, June 20, July 11, August 1 & 22

26 Holton Homes in the ROBERT BOWEN CENTER parking lot at NORTH HINSHAW AVENUE Tuesday 3:30-4:30pm March 5 & 26, April 16, May 7 & 28, June 18, July 9 & 30, August 20

#### 27 Laesch Acres

GOLDENROD ROAD at LAESCH AVENUE Tuesday 7:30 - 8:30pm March 19, April 9 & 30, May 21, June 11, July 2 & 23, August 13

#### **North Pointe** *at* HARBOR POINTE CIRCLE Wednesday 5:30-6:45pm March 20, Ápril 10, May 1 & 22, June 12, July 3 & 24, August 14

Oakwood

JUNIPER LANE at WOODHAVENS DRIVE Tuesday 5:30-6:45pm March 19, April 9 & 30, May 21, June 11, July 2 & 23, August 13

#### **Old Farm Lakes** at WINDMILL ROAD Monday 7:15 - 8:30pm March 11, April 1 & 22, May 13, June 3 & 24, July 15, August 5 & 26

**Pepper Ridge** corner of BINGHAMTON LANE and ROCKSBURY DRIVE Saturday 10:30 - 11:45am March 2 & 23, April 13, May 4 & 25, June 15, July 6 & 27, August 17

## **Phillip Place**

between CARL DRIVE and EVERGREEN LANE Saturday 12:30 - 1:30pm March 2 & 23, April 13, May 4 & 25, June 15, July 6 & 27, August 17

### **Ponds Apartments**

off GENERAL ELECTRIC ROAD by the pond Tuesday 7:15 - 8:30pm March 12, April 2 & 23, May 14, June 4 & 25, July 16, August 6 & 27

#### **Rainbow Avenue** at VLADIMIR DRIVE Wednesday 7:15 - 8:30pm March 13, April 3 & 24, May 15, June 5 & 26, July 17, August 7 & 28

**Rollingbrook South** CHISWICK CIRCLE at DOVER ROAD Monday 5:30-6:30pm March 4 & 25, April 15, May 6, June 17, July 8 & 29, August 19

**Rowe Drive** between **BRADLEY DRIVE** and DELMAR LANE Friday 10:30 - 11:30am March 1 & 22, April 12, May 3 & 24, June 14, July 5 & 26, August 16

**Royal Pointe Road** at ARROWHEAD DRIVE Monday 5:30-6:30pm March 11, April 1 & 22, May 13, June 3 & 24, July 15, August 5 & 26

### Somerset Court

between **BRECKENRIDGE** and **INVERNESS DRIVES** Friday 12:15 - 1:15pm March 15, April 5 & 26, May 17, June 7 & 28, July 19,

August 9 & 30 Spring Ridge Spring Ridge DRIVE Friday 12:15 - 1:15pm March 1 & 22, April 12, May 3 & 24, June 14, July 5 & 26, August 16

### **Sunnyside Park**

corner of ILLINOIS and ERICKSON STREETS Wednesday 5:30-6:30pm March 6 & 27, April 17, May 8 & 29, June 19, July 10 & 31, August 21

43

**Tipton Trails** DEGARMO DRIVE at STONE MOUNTAIN BOULEVARD Tuesday 7:30-8:30pm March 5 & 26, April 16, May 7 & 28, June 18, July 9 & 30, August 20

**Tracy Drive** TRACÝ DRIVE at OAK CREEK PLAZA Monday 3:30 - 4:30pm March 18, April 8 & 29, May 20, June 10, July 1 & 22, August 12

Traditions Bloomington VALLEY VIEW CIRCLE at REEVESTON DRIVE Tuesday 3:30 - 4:30pm March 12, April 2 & 23, May 14, June 4 & 25, July 16, August 6 & 27

Waterford Estates WATERFORD ESTATES DRIVE at OAKLAND AVENUE Friday 10:30 - 11:30am March 8 & 29, April 19, May 10 & 31, June 21, July 12, August 2 & 23

White Eagle TREESDALE LANE at SPAHN LANE Saturday 12:15-1:15pm March 16, April 6 & 27, May 18, June 8 & 29, July 20, August 10 & 31

**Wine Way** (formerly Sapphire Lake) on WINE WAY near WINDHAM HILL ROAD Wednesday 3:15 - 4:30pm March 20, April 10, May 1 & 22, June 12, July 3 & 24, August 14

Wingover Apartments BLUE HERON WAY at HAEFFELE WAY Thursday 9:30 - 10:30am - Week C March 14, April 4 & 25, May 16, June 6 & 27, July 18, August 8 & 29

Thursday 5:30-8pm - Week A March 21, April 11, May 2 & 23, June 13, July 25, August 15