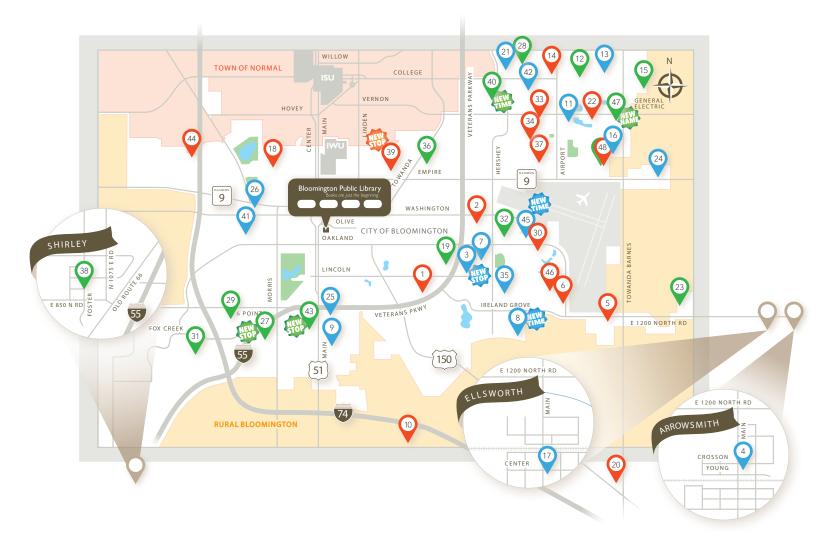

### **Angler's Manor**

off MERCER AVENUE by the MAIN OFFICE Friday 10:30 - 11:30am March 15, April 5 & 26, May 17, June 7 & 28, July 19, August 9 & 30

### Arbors Apartments

off **PROSPECT** by the **MAIN OFFICE** Monday 3:30-4:30pm March 11, April 1 & 22, May 13, June 3 & 24, July 15, August 5 & 26

Arcadia Drive across from the **BROADMOOR PARK LEASING OFFICE** Wednesday 3:30-4:30pm March 6 & 27, April 17, May 8 & 29, June 19, July 10 & 31, August 21

**Arrowsmith** by the VILLAGE HALL Saturday 8:45 - 9:45am March 9 & 30, April 20, May 11, June 1 & 22, July 13, August 3 & 24

### Ballybunion

between DUNRAVEN and GLENBRIDGE ROADS Thursday 7:30-8:30pm March 14, April 4 & 25, May 16, June 6 & 27, July 18, August 8 & 29

**Bohmer Drive** *at* FETZER COURT Wednesday 5:30-6:30pm

March 13, April 3 & 24, May 15, June 5 & 26, July 17, August 7 & 28

### **Broadmoor**

MORNINGSIDE DRIVE at BROADMOOR DRIVE Thursday 3:30-4:30pm

March 7 & 28, April 18, May 9 & 30, June 20, July 11, August 1 & 22

#### 8 **Brookridge Heights Apartments**

off EAST HAMILTON ROAD by the MAIN OFFICE Friday 12:15 - 1:15pm March 8 & 29, April 19, May 10 & 31, June 21, July 12, August 2 & 23

## **Cardinal Ridge**

23RD STREET by the playground Thursday 5:30-6:45pm March 7 & 28, April 18, May 9 & 30, June 20, July 11, August 1 & 22

# Crestwicke

**RAINTREE ROAD** and **TAM-O-SHANTER DRIVE** Saturday 8:45 - 9:45am March 16, April 6 & 27, May 18, June 8 & 29, July 20, August 10 & 31

## **Eagle Creek**

LONG COVE COURT at CREEK SIDE ROAD Tuesday 5:30-6:45pm March 5 & 26, April 16, May 7 & 28, June 18, July 9 & 30, August 20

#### **Eagle Crest** AMBER LANE at HILLSBORO DRIVE Wednesday 7:30-8:30pm March 20, April 10, May 1 & 22, June 12, July 3 & 24, August 14

Eagle Crest East

CONNIE KAY WAY at WALT BITNER PARK Saturday 12 - 1pm March 9 & 30, April 20, May 11, June 1 & 22, July 13, August 3 & 24

### **Eagle Ridge**

SOUTHFORK ROAD at COBBLESTONE COURT Thursday 5:30-6:45pm March 14, April 4 & 25, May 16, June 6 & 27, July 18, August 8 & 29

**Eagle View** TYLER TRAIL at LAY LANE Monday 7:45 - 8:30pm March 18, April 8 & 29, May 20, June 10, July 1 & 22, August 12

**Ekstam Drive** *at* CORNELIUS DRIVE Monday 3:15 - 4:15pm March 4 & 25, April 15, May 6, June 17, July 8 & 29, August 19

#### **Ellsworth** by the CHURCH Saturday 10:15 - 11am March 9 & 30, April 20, May 11, June 1 & 22, July 13, August 3 & 24

**Evergreen Park** at WEST FORREST STREET Wednesday 3:30-4:30pm March 13, Ápril 3 & 24, May 15, June 5 & 26, July 17, August 7 & 28

Four Seasons at WILLEDROB ROAD Tuesday 3:15 - 4:15pm March 19, April 9 & 30, May 21, June 11, July 2 & 23, August 13

# Freedom Oil has moved to Viking Brews

ROUTE 150 at TOWANDA BARNES ROAD Saturday 10:15 - 11:30am March 16, April 6 & 27, May 18, June 8 & 29, July 20, August 10 & 31

# **Garling Heights**

KOLBY COURT at GARLINGTON LANE Wednesday 7:30 - 8:30pm March 6 & 27, April 17, May 8 & 29, June 19, July 10 & 31, August 21

Golden Eagle at BROAD CREEK ROAD Tuesday 5:30 - 6:30pm March 12, April 2 & 23, May 14, June 4 & 25, July 16, August 6 & 27

# Grove

FRANCESCO LANE at KICKAPOO CREEK ROAD Monday 5:30-7pm March 18, April 8 & 29, May 20, June 10, July 1 & 22, August 12

Harvest Pointe first right onto DRY SAGE CIR from HARVEST POINTE BLVD Monday 7:15 - 8:30pm March 4 & 25, April 15, May 6, June 17, July 8 & 29, August 19

Hilltop Mobile Home Park on 6TH between AVENUE A and OAK VALLEY COURT Thursday 7:30-8:30 pm March 7 & 28, April 18, May 9 & 30, June 20, July 11, August 1 & 22

26 Holton Homes in the ROBERT BOWEN CENTER parking lot at NORTH HINSHAW AVENUE Tuesday 3:30-4:30pm March 5 & 26, April 16, May 7 & 28, June 18, July 9 & 30, August 20

#### 27 Laesch Acres

GOLDENROD ROAD at LAESCH AVENUE Tuesday 7:30 - 8:30pm March 19, April 9 & 30, May 21, June 11, July 2 & 23, August 13

#### **North Pointe** *at* HARBOR POINTE CIRCLE Wednesday 5:30-6:45pm March 20, Ápril 10, May 1 & 22, June 12, July 3 & 24, August 14

Oakwood

JUNIPER LANE at WOODHAVENS DRIVE Tuesday 5:30-6:45pm March 19, April 9 & 30, May 21, June 11, July 2 & 23, August 13

#### **Old Farm Lakes** at WINDMILL ROAD Monday 7:15 - 8:30pm March 11, April 1 & 22, May 13, June 3 & 24, July 15, August 5 & 26

**Pepper Ridge** corner of BINGHAMTON LANE and ROCKSBURY DRIVE Saturday 10:30 - 11:45am March 2 & 23, April 13, May 4 & 25, June 15, July 6 & 27, August 17

## **Phillip Place**

between CARL DRIVE and EVERGREEN LANE Saturday 12:30 - 1:30pm March 2 & 23, April 13, May 4 & 25, June 15, July 6 & 27, August 17

### **Ponds Apartments**

off GENERAL ELECTRIC ROAD by the pond Tuesday 7:15 - 8:30pm March 12, April 2 & 23, May 14, June 4 & 25, July 16, August 6 & 27

#### **Rainbow Avenue** at VLADIMIR DRIVE Wednesday 7:15 - 8:30pm March 13, April 3 & 24, May 15, June 5 & 26, July 17, August 7 & 28

**Rollingbrook South** CHISWICK CIRCLE at DOVER ROAD Monday 5:30-6:30pm March 4 & 25, April 15, May 6, June 17, July 8 & 29, August 19

**Rowe Drive** between **BRADLEY DRIVE** and DELMAR LANE Friday 10:30 - 11:30am March 1 & 22, April 12, May 3 & 24, June 14, July 5 & 26, August 16

**Royal Pointe Road** at ARROWHEAD DRIVE Monday 5:30-6:30pm March 11, April 1 & 22, May 13, June 3 & 24, July 15, August 5 & 26

### Somerset Court

between **BRECKENRIDGE** and **INVERNESS DRIVES** Friday 12:15 - 1:15pm March 15, April 5 & 26, May 17, June 7 & 28, July 19,

August 9 & 30 Spring Ridge Spring Ridge DRIVE Friday 12:15 - 1:15pm March 1 & 22, April 12, May 3 & 24, June 14, July 5 & 26, August 16

### **Sunnyside Park**

corner of ILLINOIS and ERICKSON STREETS Wednesday 5:30-6:30pm March 6 & 27, April 17, May 8 & 29, June 19, July 10 & 31, August 21

43

**Tipton Trails** DEGARMO DRIVE at STONE MOUNTAIN BOULEVARD Tuesday 7:30-8:30pm March 5 & 26, April 16, May 7 & 28, June 18, July 9 & 30, August 20

**Tracy Drive** TRACÝ DRIVE at OAK CREEK PLAZA Monday 3:30 - 4:30pm March 18, April 8 & 29, May 20, June 10, July 1 & 22, August 12

Traditions Bloomington VALLEY VIEW CIRCLE at REEVESTON DRIVE Tuesday 3:30 - 4:30pm March 12, April 2 & 23, May 14, June 4 & 25, July 16, August 6 & 27

Waterford Estates WATERFORD ESTATES DRIVE at OAKLAND AVENUE Friday 10:30 - 11:30am March 8 & 29, April 19, May 10 & 31, June 21, July 12, August 2 & 23

White Eagle TREESDALE LANE at SPAHN LANE Saturday 12:15-1:15pm March 16, April 6 & 27, May 18, June 8 & 29, July 20, August 10 & 31

**Wine Way** (formerly Sapphire Lake) on WINE WAY near WINDHAM HILL ROAD Wednesday 3:15 - 4:30pm March 20, April 10, May 1 & 22, June 12, July 3 & 24, August 14

Wingover Apartments BLUE HERON WAY at HAEFFELE WAY Thursday 9:30 - 10:30am - Week C March 14, April 4 & 25, May 16, June 6 & 27, July 18, August 8 & 29

Thursday 5:30-8pm - Week A March 21, April 11, May 2 & 23, June 13, July 25, August 15